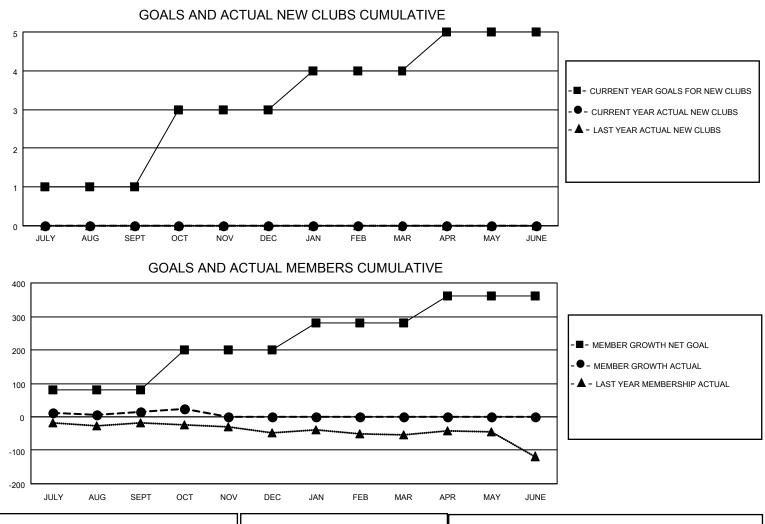

## LOCATION FLORIDA

District 35 I

Results as of: 10/31/2021

| Clubs         |                       |           |               | Members       |                        |                         |                                                    |  |
|---------------|-----------------------|-----------|---------------|---------------|------------------------|-------------------------|----------------------------------------------------|--|
|               | RESULTS FOR 2021-2022 |           |               |               | RESULTS FOR 2021-2022  |                         |                                                    |  |
| QUARTER       | NEW CLUB GOAL         | NEW CLUBS | DROPPED CLUBS | QUARTER       | BER GROWTH NET<br>GOAL | MEMBER GROWTH<br>ACTUAL | DROPPED<br>MEMBERS ACTUAL<br>(including transfers) |  |
| JULY/AUG/SEPT | 1                     | 0         | 0             | JULY/AUG/SEPT | 80                     | 56                      | 33                                                 |  |
| OCT/NOV/DEC   | 2                     | 0         | 0             | OCT/NOV/DEC   | 120                    | 17                      | 6                                                  |  |
| JAN/FEB/MAR   | 1                     | 0         | 0             | JAN/FEB/MAR   | 80                     | 0                       | 0                                                  |  |
| APR/MAY/JUNE  | 1                     | 0         | 0             | APR/MAY/JUNE  | 80                     | 0                       | 0                                                  |  |